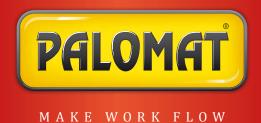

PALOMAT Inline has been sold since 2003. PALOMAT Inline is a rugged, highly reliable pallet dispenser for automatic stacking and destacking of empty pallets in settings with automated manufacturing facilities and production lines.

The PALOMAT Inline is supplied as a complete machine component and meets all the applicable requirements in the Machine Directive.

## IS A MATTER OF COURSE

The PALOMAT Inline can be installed over any type of conveyor, it can handle all types of 4-way pallets and can be adapted for any pallet orientation, conveyor width and conveyor height. It can even be built to handle different pallet sizes in the same pallet dispenser using one or two adjustable sides.