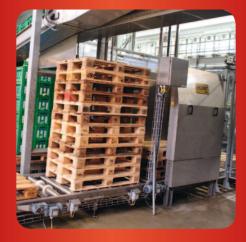

## IS A MATTER OF COURSE

The PALOMAT Inline can be installed over any type of conveyor, it can handle all types of 4-way pallets and can be adapted for any pallet orientation, conveyor width and conveyor height. It can even be built to handle different pallet sizes in the same pallet dispenser using one or two adjustable sides.

#### Supplied with:

- Two photo sensors connected to a terminal block
- SMC pneumatics
- Technical documentation including statement of incorporation
- Sequence diagram for programming

Using the PALOMAT Inline, it is possible to handle all types of 4-way pallets. Additionally we can design the pallet dispenser for any pallet orientation, conveyor width and conveyor height: