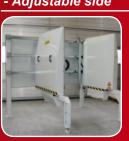

## IS A MATTER OF COURSE

The PALOMAT Inline can be installed over any type of conveyor, it can handle all types of 4-way pallets and can be adapted for any pallet orientation, conveyor width and conveyor height. It can even be built to handle different pallet sizes in the same pallet dispenser using one or two adjustable sides.

**Added safety** - Safety frame

- Adaptation of the back plate

Different pallet lengths - Adaptation of the sides

Different pallet sizes in the same magazine - Adjustable side

Different pallet types - Adaptation of grippers