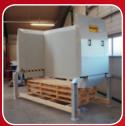

PALOMAT Inline has been sold since 2003. PALOMAT Inline is a rugged, highly reliable pallet dispenser for automatic stacking and destacking of empty pallets in settings with automated manufacturing facilities and production lines.

As standard, the PALOMAT Inline handles 15-20 pallets/ max. 800 kg.

The PALOMAT Inline is a pneumatic pallet dispenser,

supplied fully prepared with a terminal box for external control.

All internal parts of the PALOMAT have been electrogalvanized to offer a highly wear-resistant surface.