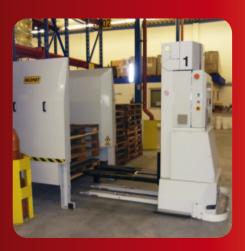

## IS A MATTER OF COURSE

The PALOMAT Inline can be installed over any type of conveyor, it can handle all types of 4-way pallets and can be adapted for any pallet orientation, conveyor width and conveyor height. It can even be built to handle different pallet sizes in the same pallet dispenser using one or two adjustable sides.

As standard, the PALOMAT Inline handles 15-20 pallets/ max. 800 kg.

The PALOMAT Inline is a pneumatic pallet dispenser,

supplied fully prepared with a terminal box for external control.

All internal parts of the PALOMAT have been electrogalvanized to offer a highly wear-resistant surface.