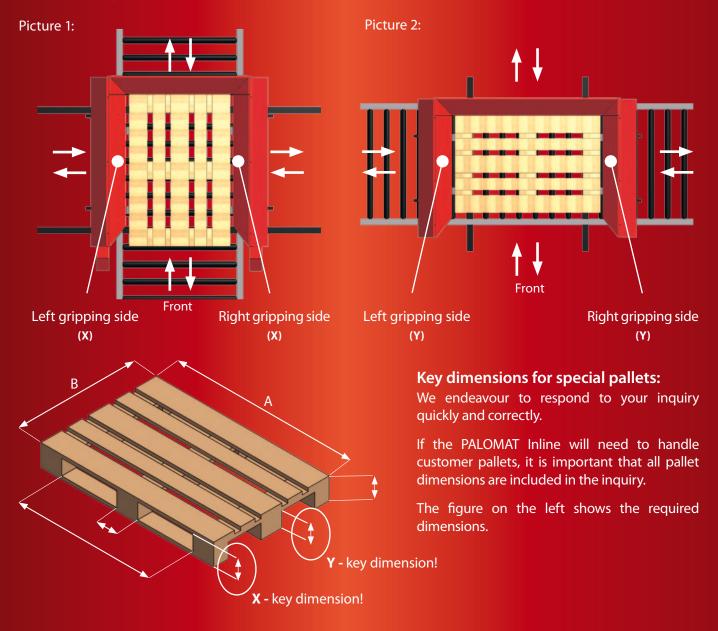

If there is any doubt about what information we need to respond to your inquiry:

Simply fill in the easy-to-use inquiry chart and pallet drawing on our website and submit it online.

Call us on +45 96 69 47 11 or send e-mail to: info@palomat.com