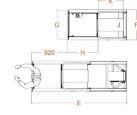

## ELEVAH 65ES MOVE

| Max. working height                                                        |                                             | 6,7 m                          |
|----------------------------------------------------------------------------|---------------------------------------------|--------------------------------|
| Max capacity                                                               |                                             | 200 kg                         |
| Number of people                                                           |                                             | 1                              |
| Use                                                                        |                                             | Internal                       |
| Α                                                                          | Closed machine height                       | 1720 mm                        |
| В                                                                          | Minimum platform height                     | 400 mm                         |
| C1                                                                         | Maximum platform height for basket rotation | 4200 mm                        |
| C2                                                                         | Maximum platform height with closed basket  | 4680 mm                        |
| D                                                                          | Base overall dimensions                     | 1530 mm                        |
| E                                                                          |                                             | 2430 mm                        |
| F                                                                          |                                             | 780 mm                         |
| G                                                                          | Cage dimensions                             | 740 mm                         |
| Н                                                                          |                                             | 790 mm                         |
| ī                                                                          |                                             | 1310 mm                        |
| J                                                                          | - Fixed picking tray dimensions             | 630 mm                         |
| K                                                                          |                                             | 620 mm                         |
| Capacity of storage tray                                                   |                                             | 20 kg                          |
| Machine weight                                                             |                                             | 1000 kg                        |
| Power supply                                                               |                                             | 24 V                           |
| Batteries                                                                  |                                             | Lead-Acid Batteries 12V 105 Ah |
| Battery charger                                                            |                                             | 110V – 220V 50/60HZ            |
| Climbing ability at height                                                 |                                             | 2,5%                           |
| L                                                                          | Maximum climbing ability                    | 15%                            |
| Drive wheels dimension                                                     |                                             | Ø 220 x 65 mm                  |
| Swivel wheels dimensions                                                   |                                             | Ø 200 x 50 mm                  |
| Turning radius                                                             |                                             | 1540 mm                        |
| Max. speed (rising – descending)                                           |                                             | 0,2 m/s                        |
| Maximum shifting speed (on the ground - at height)                         |                                             | 4 Km/h - 1 Km/h                |
| Max. height of self-movement at a height with the extensible basket closed |                                             | 4680 mm                        |
| М                                                                          | Maximum pressure for wheel at full load*    | 4,2 kN                         |
| Work cycles (with fresh batteries) **                                      |                                             | 100                            |
| <u> </u>                                                                   |                                             |                                |