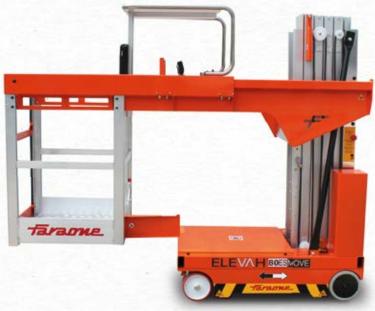

## ELEVAH® 80ES and 65ES MOVE

These aerial platforms are compact, sturdy as well as reliable, allow to make maintenance activities at height up to 7,56 m and 6,7 m.

COLUMNS AND CAGE ARE OF ALUMINIUM

## **NEW BASKET**

Renewed basket to grant more comfort, stability and safety.

Automatic cage locking.
Anti-tilting device.
Electronic slope monitoring.
Electronic braking system.
Overload monitoring
Emergency hydraulic lowering.