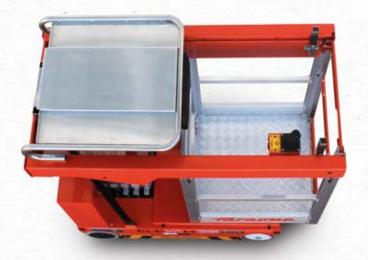

## **NEW BASKET**

Renewed basket to grant more comfort, stability and safety.

Automatic cage locking.
Anti-tilting device.
Electronic slope monitoring.
Electronic braking system.
Overload monitoring
Emergency hydraulic lowering.