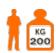

## ELEVAH® 80ES and 65ES MOVE

These aerial platforms are compact, sturdy as well as reliable, allow to make maintenance activities at height up to 7,56 m and 6,7 m.

COLUMNS AND CAGE ARE OF ALUMINIUM

## **NEW BASKET**

Renewed basket to grant more comfort, stability and safety.

Automatic cage locking.
Anti-tilting device.
Electronic slope monitoring.
Electronic braking system.
Overload monitoring
Emergency hydraulic lowering.