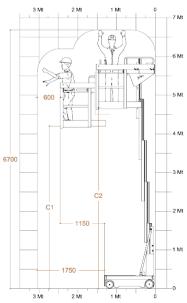

## ELEVAH 65ES MOVE

| Max. working height                                                        |                                             | 6,7 m                          |
|----------------------------------------------------------------------------|---------------------------------------------|--------------------------------|
| Max capacity                                                               |                                             | 200 kg                         |
| Number of people                                                           |                                             | 1                              |
| Use                                                                        |                                             | Internal                       |
| Α                                                                          | Closed machine height                       | 1720 mm                        |
| В                                                                          | Minimum platform height                     | 400 mm                         |
| C1                                                                         | Maximum platform height for basket rotation | 4200 mm                        |
| C2                                                                         | Maximum platform height with closed basket  | 4680 mm                        |
| D                                                                          | Base overall dimensions                     | 1530 mm                        |
| E                                                                          |                                             | 2430 mm                        |
| F                                                                          |                                             | 780 mm                         |
| G                                                                          | Cage dimensions                             | 740 mm                         |
| Н                                                                          |                                             | 790 mm                         |
| ī                                                                          |                                             | 1310 mm                        |
| J                                                                          | - Fixed picking tray dimensions             | 630 mm                         |
| K                                                                          |                                             | 620 mm                         |
| Capacity of storage tray                                                   |                                             | 20 kg                          |
| Machine weight                                                             |                                             | 1000 kg                        |
| Power supply                                                               |                                             | 24 V                           |
| Batteries                                                                  |                                             | Lead-Acid Batteries 12V 105 Ah |
| Battery charger                                                            |                                             | 110V – 220V 50/60HZ            |
| Climbing ability at height                                                 |                                             | 2,5%                           |
| L                                                                          | Maximum climbing ability                    | 15%                            |
| Drive wheels dimension                                                     |                                             | Ø 220 x 65 mm                  |
| Swivel wheels dimensions                                                   |                                             | Ø 200 x 50 mm                  |
| Turning radius                                                             |                                             | 1540 mm                        |
| Max. speed (rising – descending)                                           |                                             | 0,2 m/s                        |
| Maximum shifting speed (on the ground - at height)                         |                                             | 4 Km/h - 1 Km/h                |
| Max. height of self-movement at a height with the extensible basket closed |                                             | 4680 mm                        |
| М                                                                          | Maximum pressure for wheel at full load*    | 4,2 kN                         |
| Work cycles (with fresh batteries) **                                      |                                             | 100                            |
| <u> </u>                                                                   |                                             |                                |