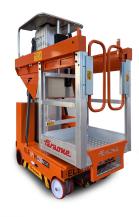

## ELEVAH 65ES MOVE

| Max. working height                                                        |                                             | 6,7 m                          |
|----------------------------------------------------------------------------|---------------------------------------------|--------------------------------|
| Max capacity                                                               |                                             | 200 kg                         |
| Number of people                                                           |                                             | 1                              |
| Use                                                                        |                                             | Internal                       |
| Α                                                                          | Closed machine height                       | 1720 mm                        |
| В                                                                          | Minimum platform height                     | 400 mm                         |
| C1                                                                         | Maximum platform height for basket rotation | 4200 mm                        |
| C2                                                                         | Maximum platform height with closed basket  | 4680 mm                        |
| D                                                                          | Base overall dimensions                     | 1530 mm                        |
| E                                                                          |                                             | 2430 mm                        |
| F                                                                          |                                             | 780 mm                         |
| G                                                                          | Cage dimensions                             | 740 mm                         |
| Н                                                                          |                                             | 790 mm                         |
| ī                                                                          |                                             | 1310 mm                        |
| J                                                                          | - Fixed picking tray dimensions             | 630 mm                         |
| K                                                                          |                                             | 620 mm                         |
| Capacity of storage tray                                                   |                                             | 20 kg                          |
| Machine weight                                                             |                                             | 1000 kg                        |
| Power supply                                                               |                                             | 24 V                           |
| Batteries                                                                  |                                             | Lead-Acid Batteries 12V 105 Ah |
| Battery charger                                                            |                                             | 110V – 220V 50/60HZ            |
| Climbing ability at height                                                 |                                             | 2,5%                           |
| L                                                                          | Maximum climbing ability                    | 15%                            |
| Drive wheels dimension                                                     |                                             | Ø 220 x 65 mm                  |
| Swivel wheels dimensions                                                   |                                             | Ø 200 x 50 mm                  |
| Turning radius                                                             |                                             | 1540 mm                        |
| Max. speed (rising – descending)                                           |                                             | 0,2 m/s                        |
| Maximum shifting speed (on the ground - at height)                         |                                             | 4 Km/h - 1 Km/h                |
| Max. height of self-movement at a height with the extensible basket closed |                                             | 4680 mm                        |
| М                                                                          | Maximum pressure for wheel at full load*    | 4,2 kN                         |
| Work cycles (with fresh batteries) **                                      |                                             | 100                            |
| <u> </u>                                                                   |                                             |                                |