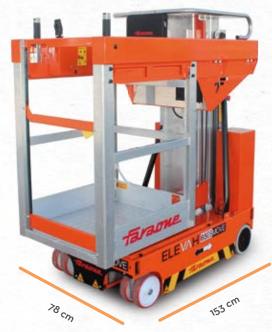

## ELEVAH® 80ES and 65ES MOVE

These aerial platforms are compact, sturdy as well as reliable, allow to make maintenance activities at height up to 7,56 m and 6,7 m.

COLUMNS AND CAGE ARE OF ALUMINIUM

## ELEVAH 65ES MOVE

| Max. working height                                                        |                                             | 6,7 m                          |
|----------------------------------------------------------------------------|---------------------------------------------|--------------------------------|
| Max capacity                                                               |                                             | 200 kg                         |
| Number of people                                                           |                                             | 1                              |
| Use                                                                        |                                             | Internal                       |
| Α                                                                          | Closed machine height                       | 1720 mm                        |
| В                                                                          | Minimum platform height                     | 400 mm                         |
| C1                                                                         | Maximum platform height for basket rotation | 4200 mm                        |
| C2                                                                         | Maximum platform height with closed basket  | 4680 mm                        |
| D                                                                          | Base overall dimensions                     | 1530 mm                        |
| E                                                                          |                                             | 2430 mm                        |
| F                                                                          |                                             | 780 mm                         |
| G                                                                          | Cage dimensions                             | 740 mm                         |
| Н                                                                          |                                             | 790 mm                         |
| ī                                                                          |                                             | 1310 mm                        |
| J                                                                          | - Fixed picking tray dimensions             | 630 mm                         |
| K                                                                          |                                             | 620 mm                         |
| Capacity of storage tray                                                   |                                             | 20 kg                          |
| Machine weight                                                             |                                             | 1000 kg                        |
| Power supply                                                               |                                             | 24 V                           |
| Batteries                                                                  |                                             | Lead-Acid Batteries 12V 105 Ah |
| Battery charger                                                            |                                             | 110V – 220V 50/60HZ            |
| Climbing ability at height                                                 |                                             | 2,5%                           |
| L                                                                          | Maximum climbing ability                    | 15%                            |
| Drive wheels dimension                                                     |                                             | Ø 220 x 65 mm                  |
| Swivel wheels dimensions                                                   |                                             | Ø 200 x 50 mm                  |
| Turning radius                                                             |                                             | 1540 mm                        |
| Max. speed (rising – descending)                                           |                                             | 0,2 m/s                        |
| Maximum shifting speed (on the ground - at height)                         |                                             | 4 Km/h - 1 Km/h                |
| Max. height of self-movement at a height with the extensible basket closed |                                             | 4680 mm                        |
| М                                                                          | Maximum pressure for wheel at full load*    | 4,2 kN                         |
| Work cycles (with fresh batteries) **                                      |                                             | 100                            |
| <u> </u>                                                                   |                                             |                                |