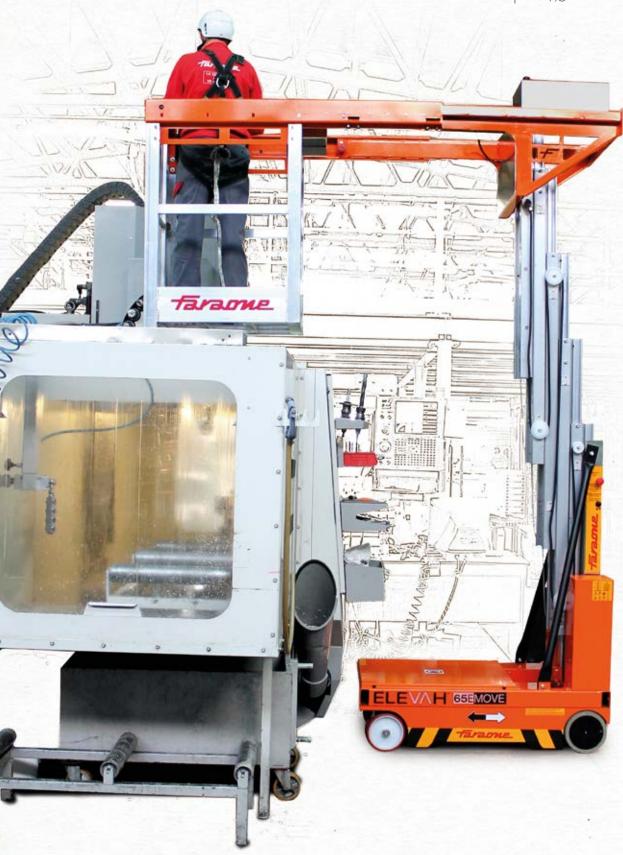

## ELEVAH® 80ES and 65ES MOVE

These aerial platforms are compact, sturdy as well as reliable, allow to make maintenance activities at height up to 7,56 m and 6,7 m.

COLUMNS AND CAGE ARE OF ALUMINIUM

## **NEW BASKET**

Renewed basket to grant more comfort, stability and safety.

Automatic cage locking.
Anti-tilting device.
Electronic slope monitoring.
Electronic braking system.
Overload monitoring
Emergency hydraulic lowering.

## ELEVAH 65ES MOVE

| Max. working height                                                        |                                             | 6,7 m                          |
|----------------------------------------------------------------------------|---------------------------------------------|--------------------------------|
| Max capacity                                                               |                                             | 200 kg                         |
| Number of people                                                           |                                             | 1                              |
| Use                                                                        |                                             | Internal                       |
| Α                                                                          | Closed machine height                       | 1720 mm                        |
| В                                                                          | Minimum platform height                     | 400 mm                         |
| C1                                                                         | Maximum platform height for basket rotation | 4200 mm                        |
| C2                                                                         | Maximum platform height with closed basket  | 4680 mm                        |
| D                                                                          | Base overall dimensions                     | 1530 mm                        |
| E                                                                          |                                             | 2430 mm                        |
| F                                                                          |                                             | 780 mm                         |
| G                                                                          | Cage dimensions                             | 740 mm                         |
| Н                                                                          |                                             | 790 mm                         |
| ī                                                                          |                                             | 1310 mm                        |
| J                                                                          | - Fixed picking tray dimensions             | 630 mm                         |
| K                                                                          |                                             | 620 mm                         |
| Capacity of storage tray                                                   |                                             | 20 kg                          |
| Machine weight                                                             |                                             | 1000 kg                        |
| Power supply                                                               |                                             | 24 V                           |
| Batteries                                                                  |                                             | Lead-Acid Batteries 12V 105 Ah |
| Battery charger                                                            |                                             | 110V – 220V 50/60HZ            |
| Climbing ability at height                                                 |                                             | 2,5%                           |
| L                                                                          | Maximum climbing ability                    | 15%                            |
| Drive wheels dimension                                                     |                                             | Ø 220 x 65 mm                  |
| Swivel wheels dimensions                                                   |                                             | Ø 200 x 50 mm                  |
| Turning radius                                                             |                                             | 1540 mm                        |
| Max. speed (rising – descending)                                           |                                             | 0,2 m/s                        |
| Maximum shifting speed (on the ground - at height)                         |                                             | 4 Km/h - 1 Km/h                |
| Max. height of self-movement at a height with the extensible basket closed |                                             | 4680 mm                        |
| М                                                                          | Maximum pressure for wheel at full load*    | 4,2 kN                         |
| Work cycles (with fresh batteries) **                                      |                                             | 100                            |
| <u> </u>                                                                   |                                             |                                |