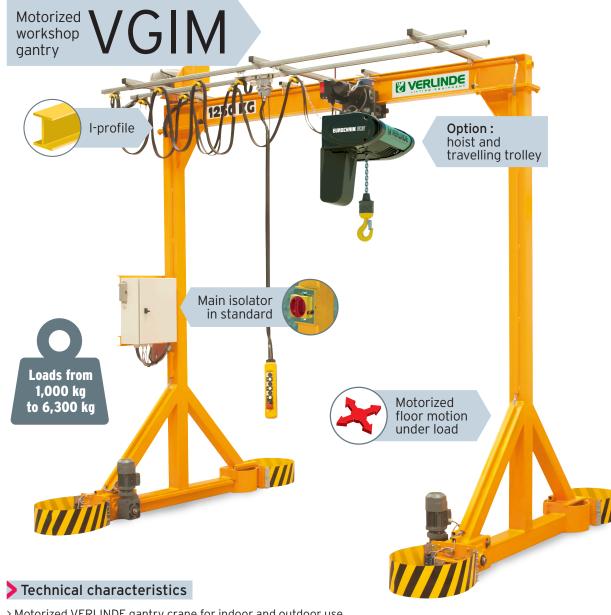

- > Motorized VERLINDE gantry crane for indoor and outdoor use.
- > Use on a smooth and clean floor.
- > Welded construction.
- > 2 motorized non swivel polyurethane wheels.
- > 2 castor polyurethane wheels.
- > Electrical equipment with mobile pendant (low voltage 48V).
- > 2 travelling speeds 10 m/min and 20 m/min with inverter.
- > Swiveling of the gantry by inversion of the motors.
- > 2 swiveling speeds.
- > Reversing switch on the pendant.
- > 4 safety full stops.
- > Protection: 3 layers.
- > RAL 1028 yellow polyurethane finish.
- > Maximum hoisting speed = 16 m/min.
- > Maximum traveling speed = 10 m/min.

## Load capacity

|               | 250 kg | 500 kg | 1,000 kg | 1,600 kg | 2,000 kg | 3,200 kg | 6,300 kg |
|---------------|--------|--------|----------|----------|----------|----------|----------|
| > Gantry VGIM |        |        |          |          |          |          |          |