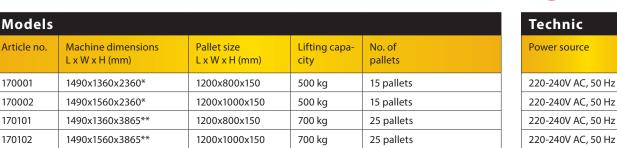

170102 \* For 15 pallets

170001

170002

170101

\*\* Incl. safety frame for 25 pallets with gate for handling more than 15 pallets

Standard colours: RAL 3002 red, RAL 5002 blue, RAL 7032 grey and RAL 7035 grey

### Technic

**Power source**