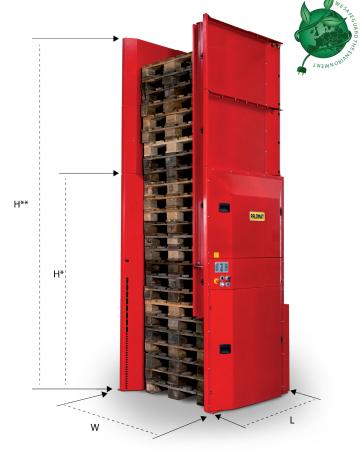

#### Semi-automatic stacking and destacking

You insert or remove 1-5 pallets using a hand pallet truck, electric stacker or a full-size forklift truck. All handling is carried out at floor level.

The PALOMAT<sup>®</sup> 5 should be activated manually each time it is to perform a function; with just a tap on the reset- and next the start button the PALOMAT<sup>®</sup> performs the stacking or destacking function. The PALOMAT<sup>®</sup> 5 figures out itself if it should stack or destack. Handles max 15 to 25 pallets.

The pallet magazine  $\text{PALOMAT}^{\circledast}$  5 includes a maximum indicator for 15 or 25 pallets, which is integrated in the PALOMAT<sup>®</sup>. When 15/ 25 pallets are loaded, the PALOMAT<sup>®</sup> destacks the entire stack.

170102 \* For 15 pallets

170001

170002

170101

\*\* Incl. safety frame for 25 pallets with gate for handling more than 15 pallets

Standard colours: RAL 3002 red, RAL 5002 blue, RAL 7032 grey and RAL 7035 grey